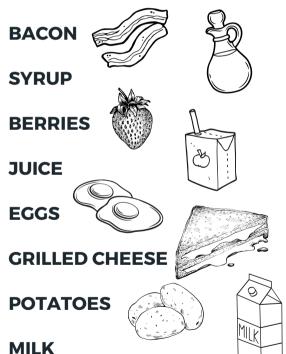

## **WORD SEARCH**

We picked some of our favorite brunch items and hid them in this word search going up, down, left, right, diagonally, forward and backwards! Circle each item and color the pictures when you find it!

**FRENCH TOAST** 

**WAFFLES** 

**SAUSAGE** 

| L | P | 0 | T | Α | T | 0 | Ε | S | S | J | С | Ε | Ε |
|---|---|---|---|---|---|---|---|---|---|---|---|---|---|
| N | Ε | L | I | 0 | Н | В | Ε | R | R | I | Ε | S | S |
| Р | F | N | I | W | Ε | M | Ε | С | M | Α | S | L | Ε |
| N | Α | 0 | R | Α | W | R | I | S | R | Н | Н | G | Ε |
| N | 0 | С | Α | В | С | 0 | Α | L | Т | Ε | G | T | Н |
| Ε | R | Ε | L | S | G | U | 0 | W | K | S | С | L | С |
| N | Ε | Ε | Ε | U | S | В | Р | Ε | С | 0 | Т | S | D |
| Р | 0 | С | N | I | S | K | S | D | Ε | Ε | S | T | Ε |
| Т | I | I | S | Ε | L | F | F | Α | W | 0 | Α | С | L |
| F | I | U | В | L | G | N | S | Р | U | R | Υ | S | L |
| В | Α | J | S | Ε | Ε | J | М | S | Т | R | В | 0 | I |
| I | S | F | R | Ε | N | С | Н | T | 0 | Α | S | T | R |
| Ε | Ε | S | G | S | Α | Ε | M | S | Α | Ε | Α | Н | G |
| S | Ε | 0 | U | С | Ε | G | Α | S | U | Α | S | L | F |
|   |   |   |   |   |   |   |   |   |   |   |   |   |   |